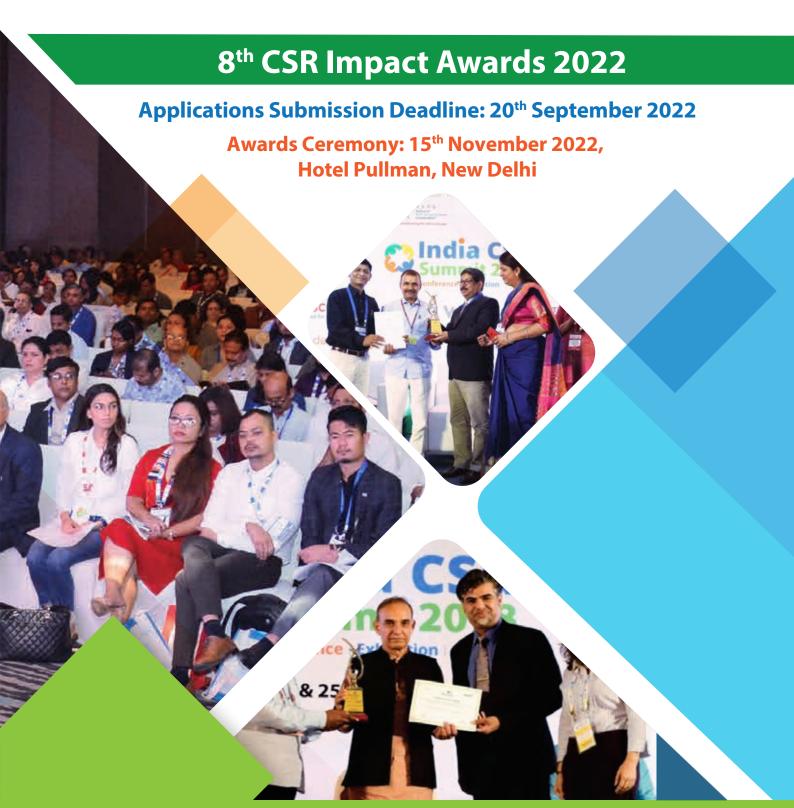

The awards focus on identifying high-impact CSR projects in 16 categories at the pan-India level.

The Awards are presented at India CSR Summit every year. This year the awards ceremony will be held during 9<sup>th</sup> India CSR Summit on 15<sup>th</sup> November 2022 at Hotel Pullman, New Delhi.

The Summit is expected to be attended by over 2500 delegates from the development domain including representatives from Corporates, CSR Foundations, Non-profits, Government Agencies, Philanthropic Agencies etc.