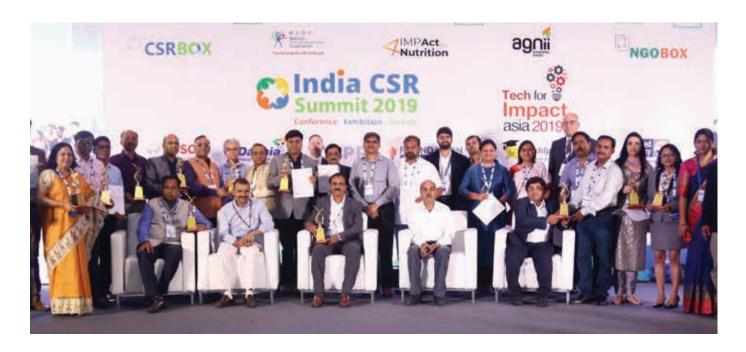

### **India CSR Summit 2022 (9th Edition)**

India CSR Summit & Exhibition is South Asia's largest CSR, SDGs, and social impact forum. The Summit brings together business leaders, board directors, CSR foundations, impact investors, philanthropists, innovators, government agencies, the UN bodies, and non-profits leaders to explore synergies and co-create solutions. The Summit that emerged from the mandatory CSR provisions of India, has now become the confluence of Social Impact Leaders from South Asia. The event has already witnessed the participation of over 580 exhibitors, 9800 organizations, and 11600+ professionals.