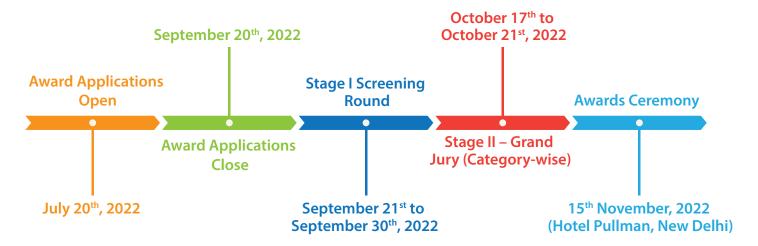

#### **Timelines**

The awards focus on identifying high-impact CSR projects in 16 categories at the pan-India level.

The Awards are presented at India CSR Summit every year. This year the awards ceremony will be held during 9<sup>th</sup> India CSR Summit on 15<sup>th</sup> November 2022 at Hotel Pullman, New Delhi.

The Summit is expected to be attended by over 2500 delegates from the development domain including representatives from Corporates, CSR Foundations, Non-profits, Government Agencies, Philanthropic Agencies etc.