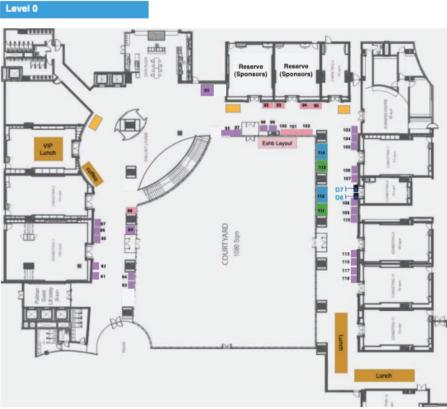

### **Venue Guidance**

|                                             | Level   | 11 <sup>th</sup> Oct                                                   | 12 <sup>th</sup> Oct                                            |
|---------------------------------------------|---------|------------------------------------------------------------------------|-----------------------------------------------------------------|
| Peacock Ballroom I<br>and Pre-function Area | Level 1 | Impact Exhibition Zone                                                 | Impact Exhibition Zone                                          |
| Peacock Ballroom II & III                   | Level 1 | (9am to 1.40pm): Inaugural Event, Awards Ceremony and Leadership Forum | -                                                               |
| Peacock Ballroom II                         | Level 1 | Post-Lunch: India CSR Summit Sessions                                  | Full Day: India CSR Summit Sessions                             |
| Peacock Ballroom III                        | Level 1 | Post-Lunch: India CSR Summit Sessions                                  | Pre-Lunch: India ESG Forum Post-Lunch-India CSR Summit Sessions |
| Co-meeting 1                                | Level 0 | Sessions, Masterclasses and Workshops                                  | Sessions, Masterclasses and Workshops                           |
| Co-meeting 2                                | Level 0 | Sessions, Masterclasses and Workshops                                  | Sessions, Masterclasses and Workshops                           |
| Co-meeting 3                                | Level 0 | Sessions, Masterclasses and Workshops                                  | Sessions, Masterclasses and Workshops                           |
| Co-meeting 4                                | Level 0 | Host Only Area                                                         | Host Only Area                                                  |
| Co-meeting 5                                | Level 0 | Luggage Drop-Off Room                                                  | Luggage Drop-Off Room                                           |
| Co-meeting 6                                | Level 0 | Speakers Break-out Room                                                | Speakers Break-out Room                                         |
| Speakers Lounge                             | Level 0 | Speakers Welcome and Pre-session Zone                                  | Speakers Welcome and Pre-session Zone                           |
| Co-meeting 7                                | Level 0 | Impact Studio by CSRBOX                                                | Impact Studio by CSRBOX                                         |
| Co-meeting 8                                | Level 0 | Networking Zone (blocked for partners)                                 | Networking Zone (blocked for partners)                          |
| Co-meeting 9 &10                            | Level 0 | Delegate Networking Zone (open to all)                                 | Delegate Networking Zone (open to all)                          |
| Co-meeting 11 & 12                          | Level 0 | Speakers and Special Invitees Lunch                                    | Speakers and Special Invitees Lunch                             |
| Co-meeting 13                               | Level 0 | -                                                                      | -                                                               |