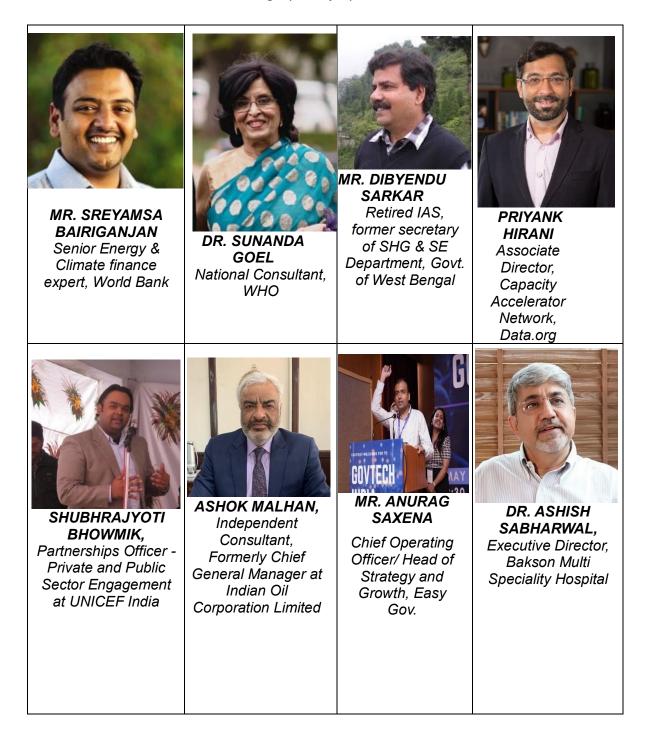

DR. TAPASI PUWAR Public Health specialist, Indian Institute of Public Health

**DR. P SIVARAM** Professor, National Institute of Rural Development and Panchayati Raj

DR. RAVINDRA GAVALI Professor & Head, National Institute of Rural Development and Panchayati Raj

PROF SITANSU S JENA Dean - School of Vocational Studies, Dr. B.R. Ambedkar University Delhi

**DR. O.P GOEL** Official Advisor to National Skill Development Corporation & BOSCH India

MS. SHRUTI GOEL Director - Impact Measurement & Management, Upaya Social Ventures

DR. K.K UPADHYAY Professor & Chairperson -Centre for Sustainability & CSR, Birla Institute of Management and Technology

PROF. P.K BISWAS Dean Research & Quality Initiatives, Jagaran Lake University